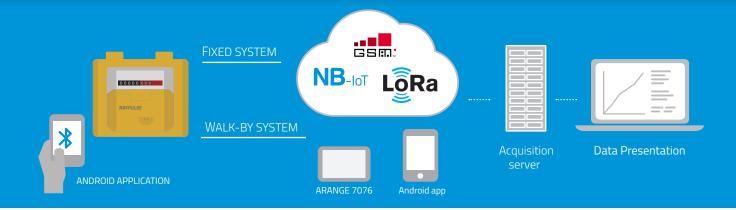

## Raychem RPG RAYPULSE Rxx6 IoT Module

**RAYPULSE Rxx6** is a Raychem Module dedicated for Raychem G1.6 diaphragm gas meters. The device registers readouts as well as magnetic and tamper detection and transmits the data to back office server. **RAYPULSE Rxx6** is designed for walk-by\* gas metering as well as fixed metering which makes it the most cost effective solution for commercial and residential applications.

#### **RAYPULSE** versions

- RAYPULSE R076 RF Walk-by
- RAYPULSE ROF6 RF Walk-by/LoRa WAN
- RAYPULSE RA06 NB-IoT

#### Mobile application for readout and configuration

BLE on-site operations:

Easy data synchronisation, configuration & installation

- Supervision and maintenance of system performance
- Current and archive consumption data

#### Communication

- RF walk-by, LoRa, NB-IoT
- Encrypted data transmission (AES-128)
- Event triggered alarms
- Over-the-air configuration
- Bluetooth Low Energy