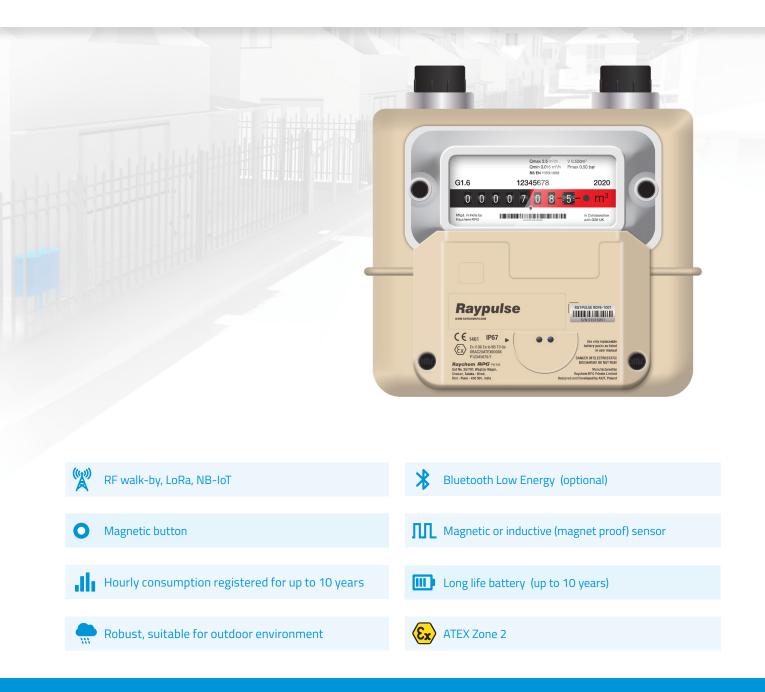

## Raychem RPG RAYPULSE Rxx6 IoT Module

**RAYPULSE Rxx6** is a Raychem Module dedicated for Raychem G1.6 diaphragm gas meters. The device registers readouts as well as magnetic and tamper detection and transmits the data to back office server. **RAYPULSE Rxx6** is designed for walk-by\* gas metering as well as fixed metering which makes it the most cost effective solution for commercial and residential applications.

#### **Data structures**

- up to 10 years of hourly consumption data (at least 6 months for RAYPULSE R076)
- Daily readout: current device state, temperature, daily consumption
- Tamper detection: lid opening, external magnet, exceeding Qmax or operational temperature range
- Scheduled daily readouts

#### **Power supply**

Functional and Technical Features

- Long life battery (up to 10 years) depending on configuration and environment
- Non-replaceable battery (RAYPULSE R076, RAYPULSE R0F6)
- Replaceable battery 1x 17450 size MnO2 cell, pack type: RBAT P174-1 (RAYPULSE RA06)

#### **RAYPULSE** versions

- RAYPULSE R076 RF Walk-by
- RAYPULSE ROF6 RF Walk-by/LoRa WAN
- RAYPULSE RA06 NB-IoT

#### Communication

- RF walk-by, LoRa, NB-IoT
- Encrypted data transmission (AES-128)
- Event triggered alarms
- Over-the-air configuration
- Bluetooth Low Energy

#### **Environment**

- Robust design, secured and sealed
- Suitable for outdoor environment, IP67
- Operational temperature -25°C to +55°C
- Ex zone (ATEX Zone 2 approved: II 3G Ex ic II B T3 Gc)