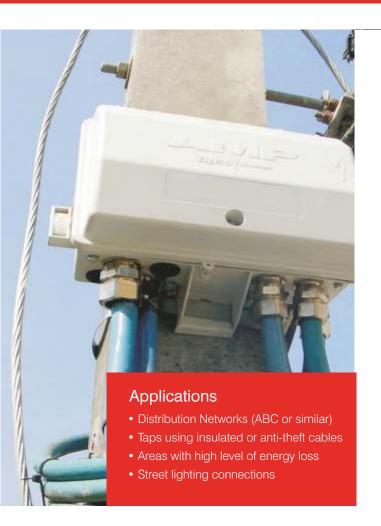

## **Distribution Boxes**

## Solutions for Anti-theft system in overhead networks –

Distribution Boxes are installed where multiple tapping on low voltage distribution network is required, the boxes are assembled on the pole using metal straps or bolts and are easily fed from secondary line.

## Advantages

- Distribution Boxes minimize unauthorised consumer access at the connection point
- The boxes give a well-organised appearance to the connection point and improve service quality
- Enhances organisation and provide the ability to balance taps from the branch connections when using coaxial or anti-theft cables
- Simplifies wire connections for improved reliability, hot points are eliminated and energy losses are minimised
- The modular system allows Distribution Boxes to be equipped with the correct number and type of busbars for each individual application