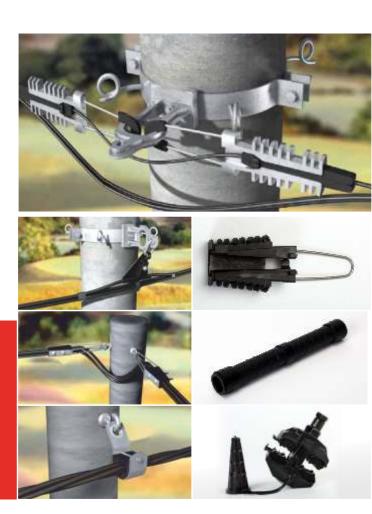

## LV ABC

LV-Aerial Bundled Conductor System is an effective solution offered by Raychem which prevents theft by direct tapping, the most basic method of stealing electricity.

Raychem was one of the first to pioneer the connection, anchoring and suspension of low-voltage insulated overhead systems. Our continuous efforts in research and development have led to state of the art product lines, meeting the demands of modern network design, operation and maintenance. Our piercing connector service lines can be connected to live lines with maximum safety to linemen.

- Total elimination of faults on LT lines
- Improved reliability
- Avoidance of theft by direct tapping
- Avoidance of overloading of Distribution transformers